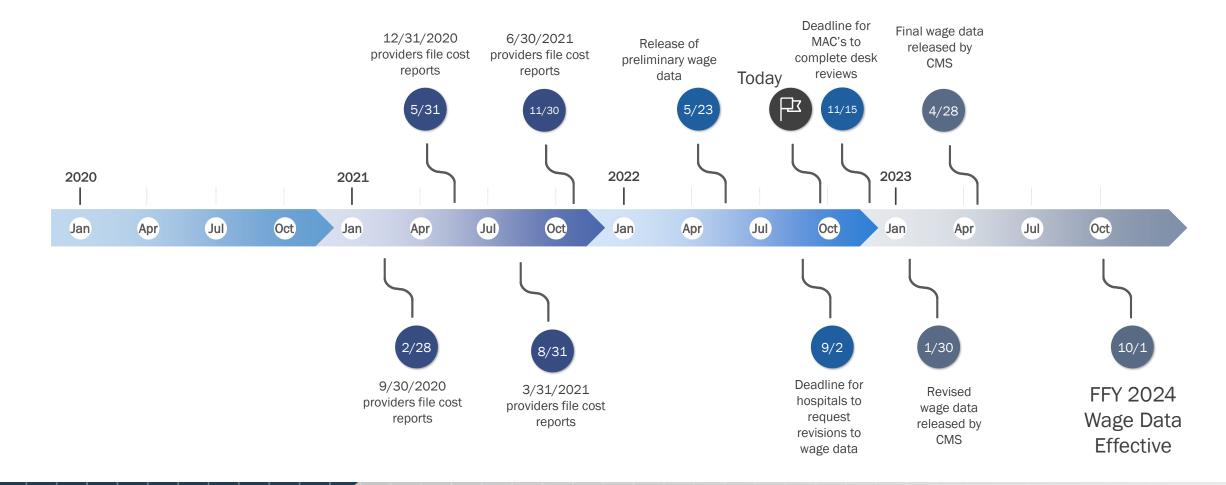

# Wage Index Overview

- Wage data is reported annually via the Medicare Cost Report
   S-3 worksheet series
- Excludes CAH's and other exempt providers
- After the cost report is filed there is a review process
- Timetable and deadlines strictly adhered to
- Due to differing cost reporting periods and the review process, there is approximately a 4-year lag between the cost report data and implementation

#### FFY 2024 Wage Index Timeline