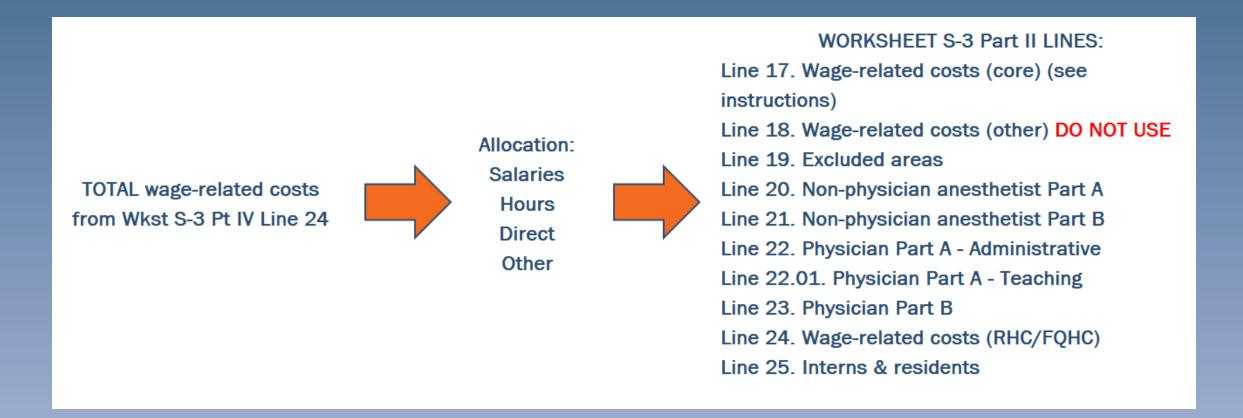

# Wage-Related Costs Review

- Wage-Related Costs (i.e. employee benefits) are reported on itemized lines on Worksheet S-3, Part IV
- "Core" costs are reported on lines 1-24
- For cost reporting periods beginning or after October 1,
   2015 do not report "Other than Core" wage-related costs
   on Line 25
- The total of the itemized lines is added into the "Wage-Related Costs" section of Part II and included in the AHW calculation